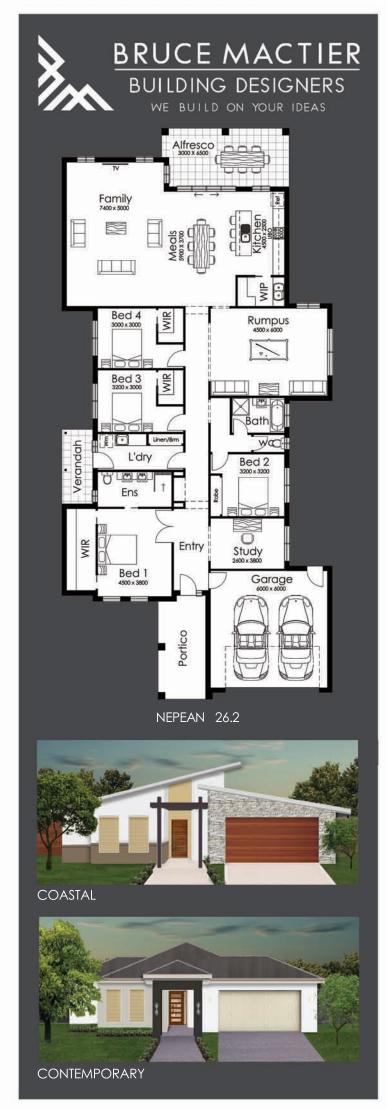

## NEPEAN 26.2

This four bedroom dwelling features a study and two large living areas. The walk in robes to most bedrooms make this house ideal for a family with teenagers.

The alcove near the entry can showcase that special picture or vase, and is also a place to put your keys if you would like a built in bench

| Living Area   | 243.49m <sup>2</sup> | 4 | Bedroom       |   |
|---------------|----------------------|---|---------------|---|
| Garage Area   | 40.59m <sup>2</sup>  |   |               |   |
| Alfresco Area | 19.03m²              | 2 | Ensuite/Bath  |   |
| Verandah Area | 6.08m <sup>2</sup>   |   |               |   |
| Portico Area  | 13.26m <sup>2</sup>  | 2 | Double Garage | â |