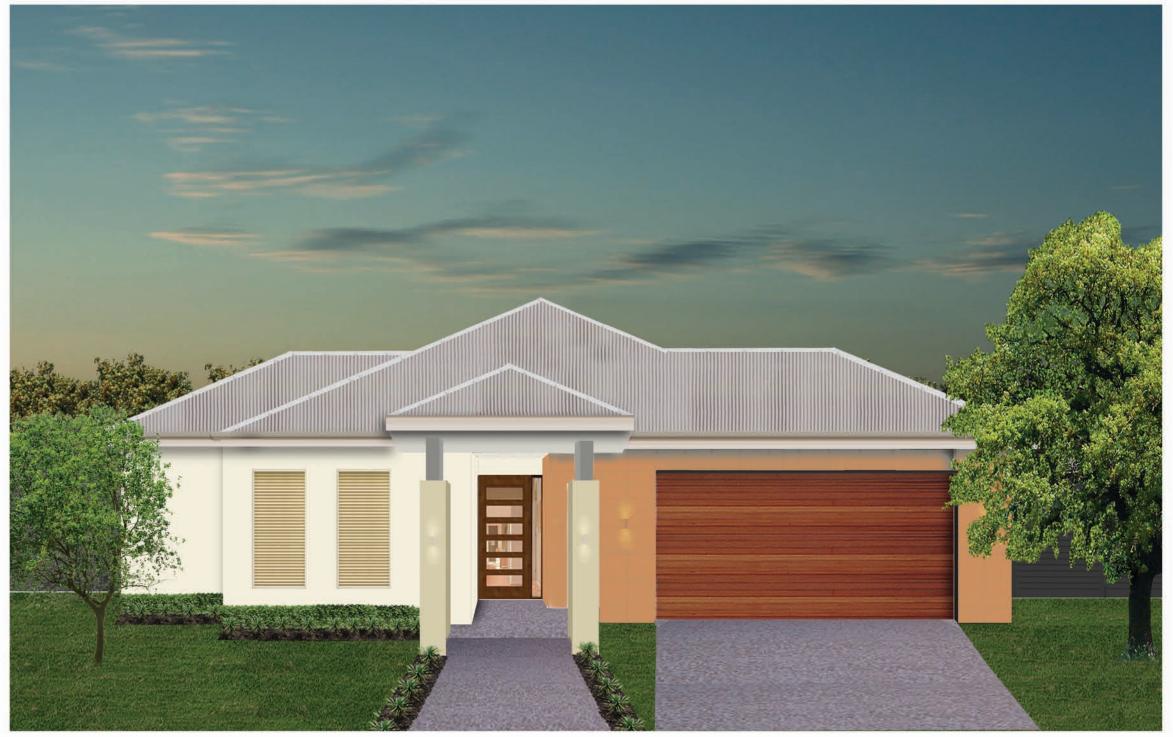

TRADITIONAL

## NEPEAN 26.2

This four bedroom dwelling features a study and two large living areas. The walk in robes to most bedrooms make this house ideal for a family with teenagers.

The alcove near the entry can showcase that special picture or vase, and is also a place to put your keys if you would like a built in bench

| Living Area   | 243.49m <sup>2</sup> | 4 | Bedroom       |   |
|---------------|----------------------|---|---------------|---|
| Garage Area   | 40.59m <sup>2</sup>  |   |               |   |
| Alfresco Area | 19.03m²              | 2 | Ensuite/Bath  |   |
| Verandah Area | 6.08m <sup>2</sup>   |   |               |   |
| Portico Area  | 13.26m <sup>2</sup>  | 2 | Double Garage | â |



Call Andrew on 0418 597 246